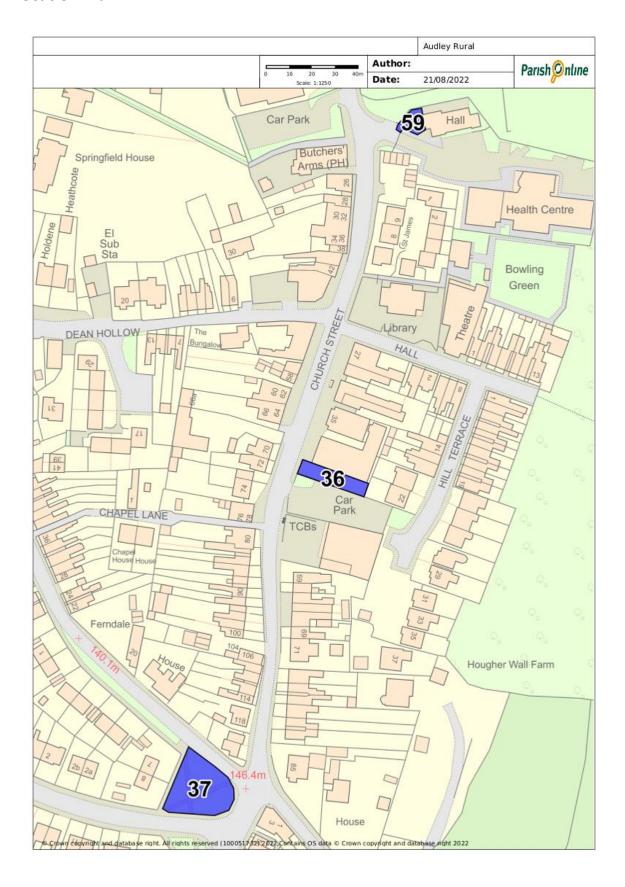

## Site 36 – Margaret's Garden Pocket park

| Site Details                             |                                                                                                                               |                                                                |
|------------------------------------------|-------------------------------------------------------------------------------------------------------------------------------|----------------------------------------------------------------|
| Site name                                | Grid ref                                                                                                                      | Description and purpose                                        |
| Margaret<br>Garden                       | ??                                                                                                                            | Pocket park offering recreational value within a built up area |
| Checklist                                |                                                                                                                               |                                                                |
| Statutory<br>designations<br>(e.g. SSSI) | Site allocations (give details)                                                                                               | Planning permissions (give details)                            |
| None                                     | None identified                                                                                                               | Not applicable at time this was created.                       |
| NPPF Criteria                            |                                                                                                                               |                                                                |
| Close to the community it serves         | Demonstrably special to local community (beauty, historic significance, recreational value, tranquillity, wildlife, or other) | Local in character and not extensive tract                     |
| Yes in the middle of the village         | Recreational value.                                                                                                           | Yes                                                            |

## **Location Plan:**